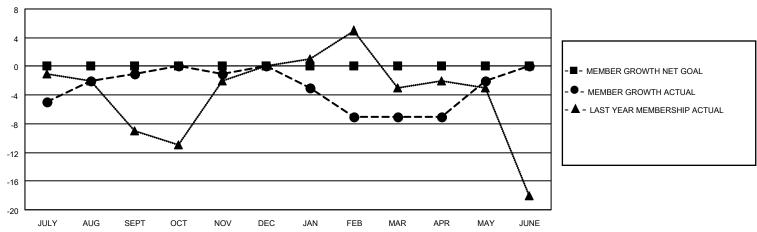

### District 40 N

| Clubs         |               |             |               | Members               |                          |                         |                                                    |  |
|---------------|---------------|-------------|---------------|-----------------------|--------------------------|-------------------------|----------------------------------------------------|--|
|               | RESULTS FOR   | R 2020-2021 |               | RESULTS FOR 2020-2021 |                          |                         |                                                    |  |
| QUARTER       | NEW CLUB GOAL | NEW CLUBS   | DROPPED CLUBS | QUARTER MEM           | /IBER GROWTH NET<br>GOAL | MEMBER GROWTH<br>ACTUAL | DROPPED<br>MEMBERS ACTUAL<br>(including transfers) |  |
| JULY/AUG/SEPT | 0             | 0           | 0             | JULY/AUG/SEPT         | 0                        | 13                      | 12                                                 |  |
| OCT/NOV/DEC   | 0             | 0           | 0             | OCT/NOV/DEC           | 0                        | 9                       | 8                                                  |  |
| JAN/FEB/MAR   | 0             | 0           | 2             | JAN/FEB/MAR           | 0                        | 4                       | 10                                                 |  |
| APR/MAY/JUNE  | 0             | 0           | 0             | APR/MAY/JUNE          | 0                        | 11                      | 6                                                  |  |